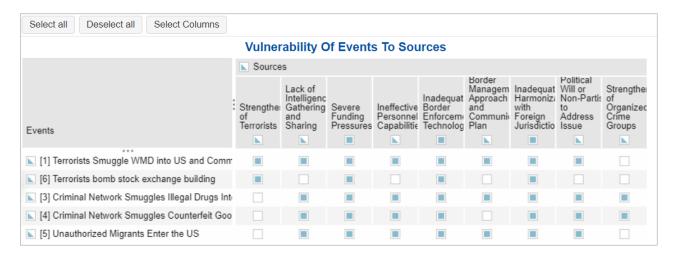

## **Vulnerabilities Grid (Contributions)**

All Threats may contribute to all Events. In most cases, particularly when the hierarchy represents a broad range of organizational/categorical threats, threats may contribute to only some of the Events. It may also be possible that an event won't have any Threats. You can specify which covering threats contribute to each of the Events on this page.

You can set up which threats contribute to events on the Vulnerability Grid (Contributions) page which can be found on:

- IDENTIFY/STRUCTURE > THREATS > Contributions, or
- LIKELIHOOD OF EVENTS > STRUCTURE > EVENT THREATS > Vulnerabilities Grid

Clicking on the row/column heading boxes will select/de-select all of the elements in that row/column.

| Α             | box in a  | a column    | or row   | header  | means    | that all | cells in  | the  | column    | or row | contribute | ١. |
|---------------|-----------|-------------|----------|---------|----------|----------|-----------|------|-----------|--------|------------|----|
| $\overline{}$ | DOX III O | a coluillii | OI I OVV | IICaaci | IIICalis | that an  | CCII3 III | LIIC | COIGITIII | OIIOW  | CONTINUEC  | •  |

|  | Α |  | half box | means | that | some | but no | t all | contribut | e |
|--|---|--|----------|-------|------|------|--------|-------|-----------|---|
|--|---|--|----------|-------|------|------|--------|-------|-----------|---|

| Δ | blank means | that no | cells in | the | column | or row | contribute |
|---|-------------|---------|----------|-----|--------|--------|------------|
|   |             |         |          |     |        |        |            |

You can click on specific boxes to assign contributions for the Event (row) given the Threat (column).