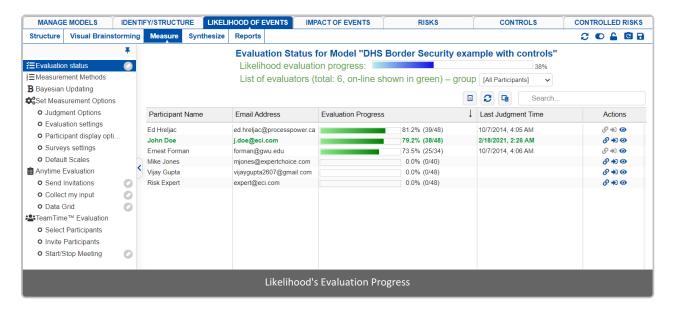

## Likelihood: Evaluation Progress

The Likelihood's Evaluation Progress page can be found in LIKELIHOOD OF EVENTS > MEASURE > Evaluation Progress.

The Overall Likelihood Evaluation Progress bar and its equivalent percentage are displayed.

By default, All Participants' overall evaluation progress is displayed.

You can also see the evaluation progress for a participant group by selecting from the groups dropdown.

This page lists all of the evaluators for the model as well as the percentage of their input that has already been provided.

The display can be sorted by Name, E-mail, Evaluation progress, or Last judgment time by clicking on the table headers.

There are three icons under the Actions column:

- 1. Copy an evaluator's anytime link on the clipboard
- 2. Log out and log back in with another user's anytime link
- 3. View the evaluation steps and judgments for any evaluator. This is a 'view only' mode so while you can enter or change judgments, they will not be saved.