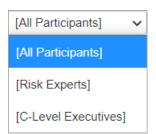

By default, All Participants' overall evaluation progress is displayed.

You can also see the evaluation progress for a participant group by selecting from the groups dropdown.

This page lists all of the evaluators for the model as well as the percentage of their input that has already been provided.