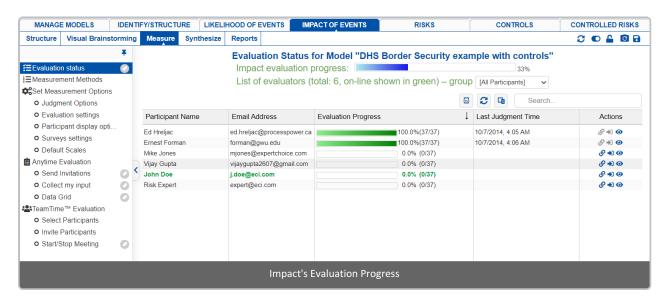

## **Impact: Evaluation Progress**

The Impact's Evaluation Progress page can be found in IMPACT OF EVENTS > MEASURE > Evaluation Progress.

The Overall Impact's Evaluation Progress bar and its equivalent percentage are displayed.

By default, All Participants' overall evaluation progress is displayed.

You can also see the evaluation progress for a participant group by selecting from the groups dropdown.

This page lists all of the evaluators for the model as well as the percentage of their input that has already been provided.

The display can be sorted by Name, E-mail, Evaluation progress, or Last judgment time by clicking on the table headers.

## There are three icons under the Actions column:

- 1. Copy an evaluator's anytime link on the clipboard
- 2. Log out and log back in with another user's anytime link
- 3. View the evaluation steps and judgments for any evaluator. This is a 'view only' mode so while you can enter or change judgments, they will not be saved.