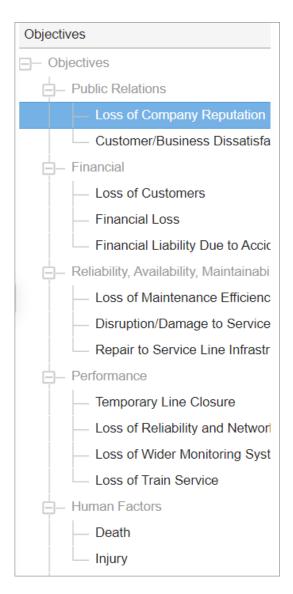

You can select an objective from the Impact Hierarchy:

You can only assign contributions to covering objectives, this is why the non-covering nodes are disabled.

You can add a new event by clicking + New Event