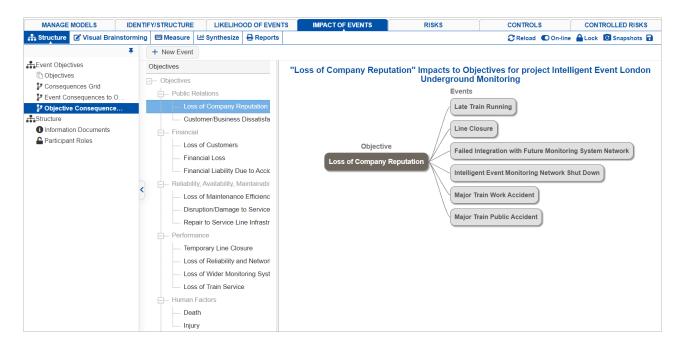

## **Objectives Contribution From Events**

The Objectives Contribution From Events page allows you to define the contributions ( <u>Consequences Grid</u>) in a mindmap o chart format.

This is similar to <u>Event Consequences To Objectives</u>, but instead of selecting the event, we select the objective node and then specify all the events the selected objective is impacted on.

You can select an objective from the Impact Hierarchy:

You can only assign contributions to covering objectives, this is why the non-covering nodes are disabled.

You can add a new event by clicking + New Event