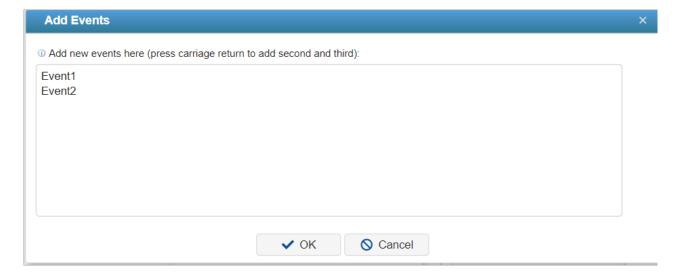

You can select an objective from the Impact Hierarchy:

You can only assign contributions to covering objectives, this is why the non-covering nodes are disabled.

You can add a new event by clicking + New Event

A modal will pop out where you will enter the event names -- one event per line.