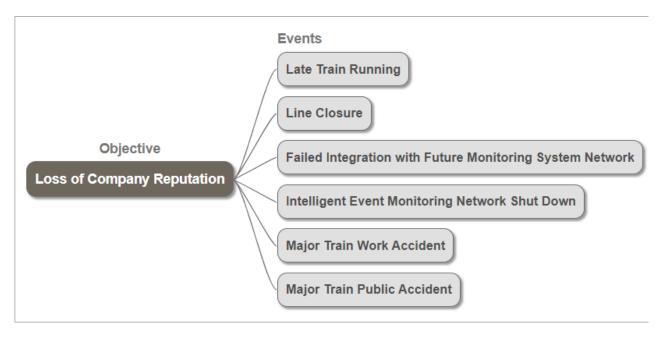

## **Objectives Contribution From Events**

The Objectives Contribution From Events page allows you to define the contributions ( <u>Consequences Grid</u>) in a mindmap o chart format.

This is similar to <u>Event Consequences To Objectives</u>, but instead of selecting the event, we select the objective node and then specify all the events the selected objective is impacted on.

You can select an objective from the Impact Hierarchy:

You can only assign contributions to covering objectives, this is why the non-covering nodes are disabled.

You can add a new event by clicking + New Event