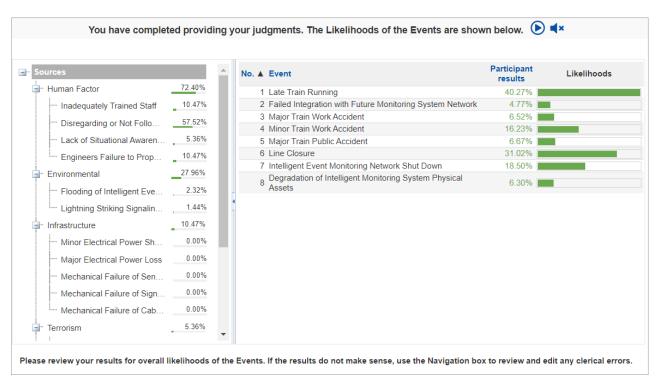

## **Overall Results**

Depending on the Project Manager, the overall results page for a participant and/or combined can be displayed.

The likelihoods/impacts of the events with respect to the overall Source/Objective are shown on this screen:

## Likelihood