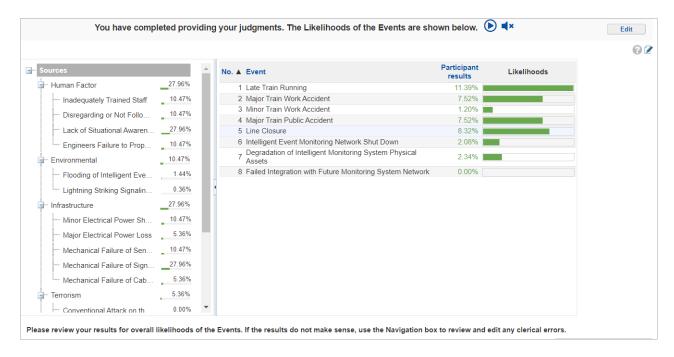

## **Overall Results**

Depending on the Project Manager, the overall results page for a participant and/or combined can be displayed.

The likelihoods/impacts of the events with respect to the overall Source/Objective are shown on this screen:

## Likelihood