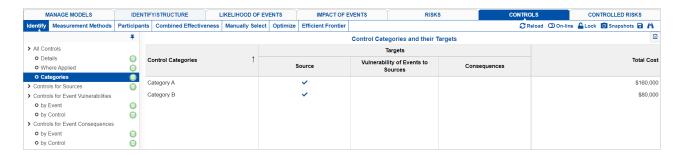

## Categories

This page lists the summary of the controls categories, the targets (controls for *Sources, Vulnerabilities of Events From Sources, and Consequences*), and the Total Cost of the Controls given the category.

Note: This page will only have information if there are existing controls categories.

Clicking the checkmark will open a dialog listing the control(s) of a given category, their applications, and %effectiveness. Below are the details for the "Category A" category: